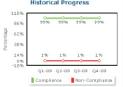

#### **Benefits**

Provide one, simple version of business issues for an at-a-glance understanding and faster action

Network Compliance
Historical Progress

Presents a dynamic and real world view of organization's network management

- Multi user distributed architecture provides the real time data and can be accessed over the network. No need to send/receive files for the same
- One stop for the complete reporting with no dependency on ppt or screenshots or specific reports.
- Metrics are tracked via Red/Green/Yellow indicators through different charting options to monitor the current and historical progress.