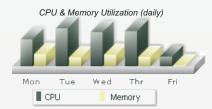

#### **Features**

- Network data is arranged into a multi level hierarchy. This hierarchy is maintained by a system in a way that the user can have a look of top level and then can further drill down to the next level(s).
- The Network Uptime is being diplayed for the following:
  - -LAN
  - INTERNET
  - MPLS
  - USPSTN
- Bandwidth utilization is being displayed through graphical and tabular chart for the following:
  - INTERNET
  - MPLS
  - USPSTN
- Different chart and reports are being displayed at all levels of hierarchy.