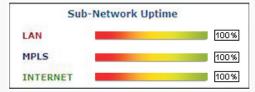

#### **Features**

- Network data is arranged into a multi level hierarchy. This hierarchy is maintained by a system in a way that the user can have a look of top level and then can further drill down to the next level(s).
- The Network Uptime is being diplayed for the following:
  - -LAN
  - INTERNET
  - MPLS
  - USPSTN
- Bandwidth utilization is being displayed through graphical and tabular chart for the following:
  - INTERNET
  - MPLS
  - USPSTN
- Different chart and reports are being displayed at all levels of hierarchy.