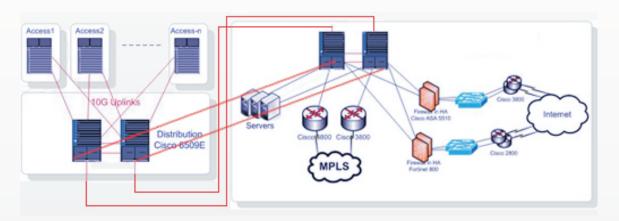

#### **Features**

- Network data is arranged into a multi level hierarchy. This hierarchy is maintained by a system in a way that the user can have a look of top level and then can further drill down to the next level(s).
- The Network Uptime is being diplayed for the following:
  - -LAN
  - INTERNET
  - MPLS
  - USPSTN
- Bandwidth utilization is being displayed through graphical and tabular chart for the following:
  - INTERNET
  - MPLS
  - USPSTN
- Different chart and reports are being displayed at all levels of hierarchy.