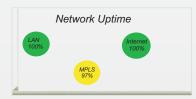

#### **Features**

- Network data is arranged into a multi level hierarchy. This hierarchy is maintained by a system in a way that the user can have a look of top level and then can further drill down to the next level(s).
- The Network Uptime is being diplayed for the following:
  - -LAN
  - INTERNET
  - MPLS
  - USPSTN
- Bandwidth utilization is being displayed through graphical and tabular chart for the following:
  - INTERNET
  - MPLS
  - USPSTN
- Different chart and reports are being displayed at all levels of hierarchy.