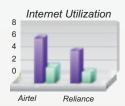

#### **Features**

- Network data is arranged into a multi level hierarchy. This hierarchy is maintained by a system in a way that the user can have a look of top level and then can further drill down to the next level(s).
- The Network Uptime is being diplayed for the following:
  - -LAN
  - INTERNET
  - MPLS
  - USPSTN
- Bandwidth utilization is being displayed through graphical and tabular chart for the following:
  - INTERNET
  - MPLS
  - USPSTN
- Different chart and reports are being displayed at all levels of hierarchy.