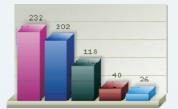

## **Features**

- Displays the current and past performance of the Organization compliance covering the following areas:
  - Organization
  - Extended Network
  - Local Area Network
  - Network Operation
  - Security of Systems Architecture
  - IT Production Environment
  - Application Security
  - Security of Application Projects and Developments
- Details out the audit compliance for the following:
  - Server
  - Workstation
  - Laptop
- Detailed drill down tabular reports are printed for the above.
- Graphical and Tabular reports are displayed for the Intrusion happened in the current quarter and in the past as well.
- Graphical and Tabular reports are displayed for the Anti-Virus section covering the risk observed with current and past information.