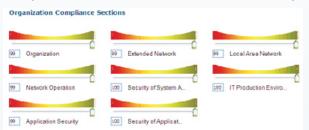

## **Features**

- Displays the current and past performance of the Organization compliance covering the following areas:
  - Organization
  - Extended Network
  - Local Area Network
  - Network Operation
  - Security of Systems Architecture
  - IT Production Environment
  - Application Security
  - Security of Application Projects and Developments
- Details out the audit compliance for the following:
  - Server
  - Workstation
  - Laptop
- Detailed drill down tabular reports are printed for the above.
- Graphical and Tabular reports are displayed for the Intrusion happened in the current quarter and in the past as well.
- Graphical and Tabular reports are displayed for the Anti-Virus section covering the risk observed with current and past information.