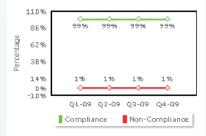

## **Features**

- Displays the current and past performance of the Organization compliance covering the following areas:
  - Organization
  - Extended Network
  - Local Area Network
  - Network Operation
  - Security of Systems Architecture
  - IT Production Environment
  - Application Security
  - Security of Application Projects and Developments
- Details out the audit compliance for the following:
  - Server
  - Workstation
  - Laptop
- Detailed drill down tabular reports are printed for the above.
- Graphical and Tabular reports are displayed for the Intrusion happened in the current quarter and in the past as well.
- Graphical and Tabular reports are displayed for the Anti-Virus section covering the risk observed with current and past information.

## **Benefits**

Provide one, simple version of business issues for an at-a-glance understanding and faster action.

Historical Progress

Present a dynamic, real-world view of business with timely data refreshes

• High-impact visuals let users bring data to life in virtually any presentation type with interactivity, multiple 2D and 3D chart types, color-coded drillable maps, animated reports, and more.

- Dashboard reports are easy to use and require no custom coding.
- One stop for the complete reporting with no dependency on ppt or screenshots or specific reports.
- Metrics are tracked via Red/Green/Yellow indicators through different charting options to monitor the current and historical progress.