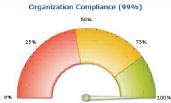

## **Features**

- Displays the current and past performance of the Organization compliance covering the following areas:
  - Organization
  - Extended Network
  - Local Area Network
  - Network Operation
  - Security of Systems Architecture
  - IT Production Environment
  - Application Security
  - Security of Application Projects and Developments
- Details out the audit compliance for the following:
  - Server
  - Workstation
  - Laptop
- Detailed drill down tabular reports are printed for the above.
- Graphical and Tabular reports are displayed for the Intrusion happened in the current quarter and in the past as well.
- Graphical and Tabular reports are displayed for the Anti-Virus section covering the risk observed with current and past information.