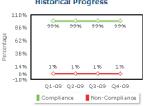

## **Benefits**

Provide one, simple version of business issues for an at-a-glance understanding and faster action.

Historical Progress

Present a dynamic, real-world view of business with timely data refreshes

- Drill-through to data sources and reports for more detail for the specific domain area
- Unite data from different core areas of a domain so that a user can view a complete picture with comparison from past performance.
   Historical Progress