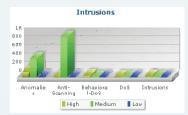

## **Features**

- Displays the current and past performance of the Organization compliance covering the following areas:
  - Organization
  - Extended Network
  - Local Area Network
  - Network Operation
  - Security of Systems Architecture
  - IT Production Environment
  - Application Security
  - Security of Application Projects and Developments
- Details out the audit compliance for the following:
  - Server
  - Workstation
  - Laptop
- Detailed drill down tabular reports are printed for the above.
- Graphical and Tabular reports are displayed for the Intrusion happened in the current quarter and in the past as well.
- Graphical and Tabular reports are displayed for the Anti-Virus section covering the risk observed with current and past information.